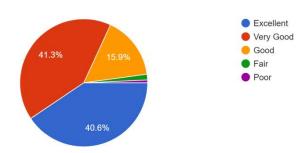

# 4. Usage of teaching aids in the class by faculty to facilitate teaching. $\ensuremath{\text{138}}\xspace$ responses