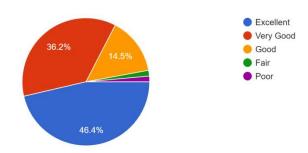

### 2. Extent of syllabi covered in the Class.

138 responses

ExcellentVery GoodGoodFairPoor