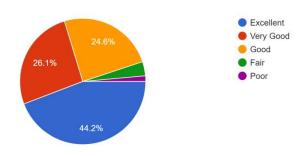

# 5. Fairness in the assessment processes (Assignments, Class Tests, Presentations, Quiz, etc.). 138 responses