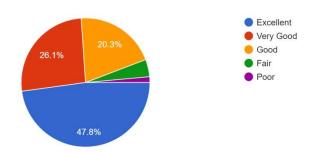

# 4. Usage of teaching aids in the class by faculty to facilitate teaching. $\ensuremath{\text{138}}\xspace$ responses