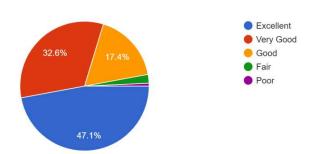

### 2. Extent of syllabi covered in the Class.

138 responses

ExcellentVery GoodGoodFairPoor