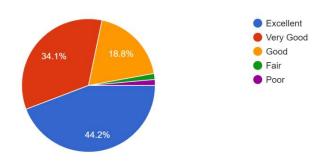

# 5. Fairness in the assessment processes (Assignments, Class Tests, Presentations, Quiz, etc.). 138 responses